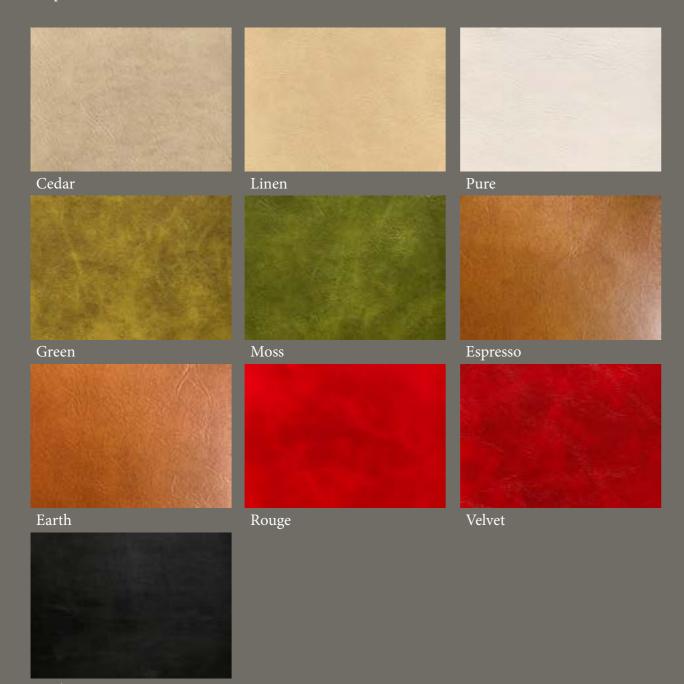

## Chesterfield

MALONE FABRICS

Severe Contract Crib 5

Expresso

Night

Chesterfield collection Our newest range has that classic fine smooth leather finish, bringing an antique look and a touch of class to any room. Spanning 10 luxurious colourway, the Malone Fabrics Chesterfield Collection is phthalate-free, easy to clean, and CRIB 5 for all your contract upholstery needs.