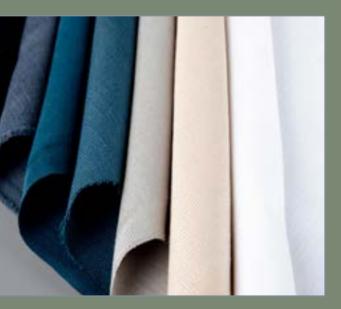

FABRICS

ECO FRIENDLY RECYCLED COTTON SUSTAINABLE OEKO-TEX STANDARD INCLUDING BICOLOR

Bic 25

Bic 35

Bic 34 Bic 32

Bic 30

Cot 23

Cot 30

Cot 34

Natur Cotton + Bicolor. Recycled cotton fabric weaved with bicolor threads. Manufactured in 280cms and 140cm, it offers multiple options. Its complete range of colours inspired by nature and mineral pigments offers timeless aesthetic.

> Crib 5 available on request IMO available on request BS 5867 on request

Martindale Abrasion 40,000 + rubs Composition 100% Recycled Cotton Weight 375gm/m2 Width 140cm - 280cm