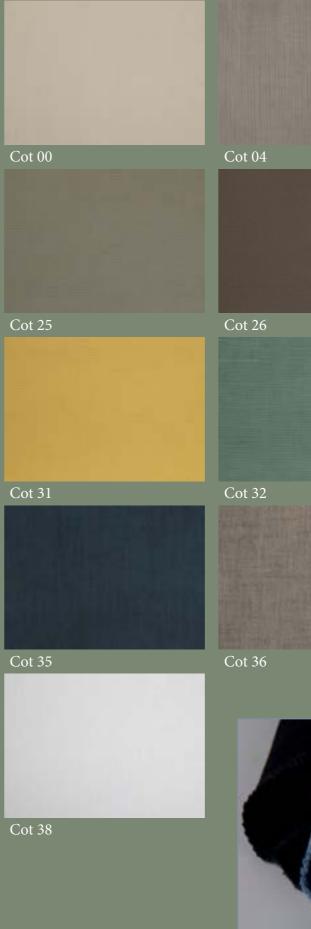

Cot 34

Natur Cotton + Bicolor. Recycled cotton fabric weaved with bicolor threads. Manufactured in 280cms and 140cm, it offers multiple options. Its complete range of colours inspired by nature and mineral pigments offers timeless aesthetic.

> Crib 5 available on request IMO available on request BS 5867 on request

Martindale Abrasion 40,000 + rubs Composition 100% Recycled Cotton Weight 375gm/m2 Width 140cm - 280cm