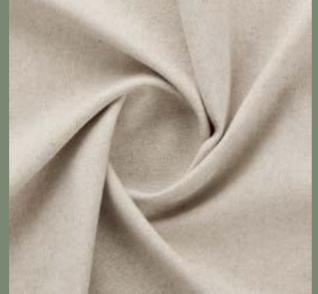

## Telmo Collection

**Telmo**. Two- tone recycled cotton fabric made with natural and coloured yarn. Natural appearance and versatility for different uses makes this fabric an excellent proposal for trendy decor. Developed in line with our policy of offering Environmentally responsible products. 9 trendy colours offers successful decorative proposals

Crib 5 available on request IMO available on request BS 5867 on request

Martindale Abrasion 25,000+ rubs
Composition 95% Cotton 5% Polyester
Weight 345 gm/m2
Width 140cm