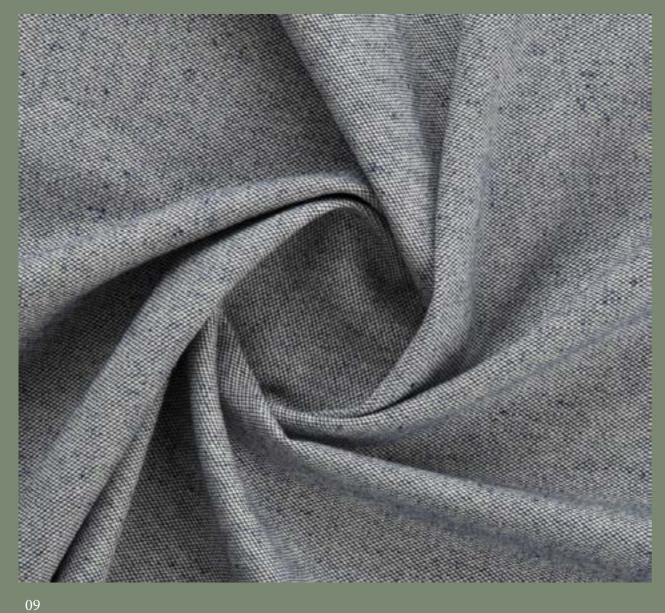

## Telmo Collection

**Telmo**. Two- tone recycled cotton fabric made with natural and coloured yarn. Natural appearance and versatility for different uses makes this fabric an excellent proposal for trendy decor. Developed in line with our policy of offering Environmentally responsible products. 9 trendy colours offers successful decorative proposals