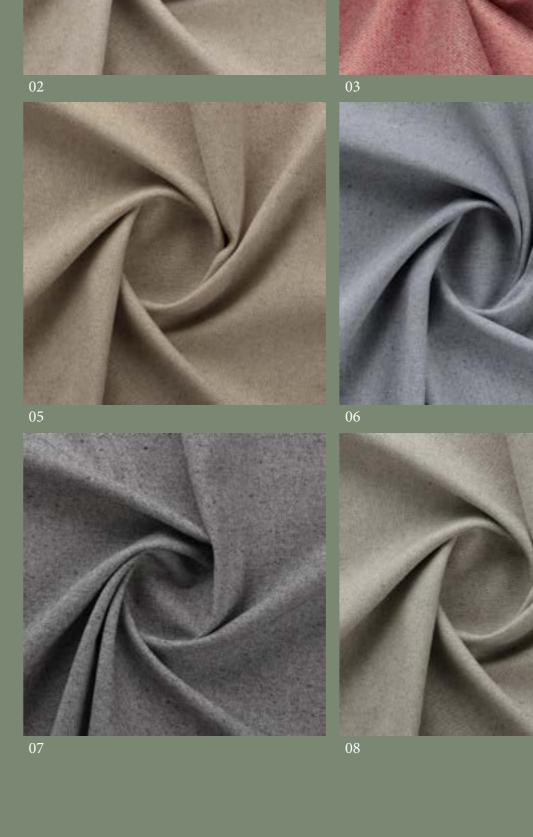

## Telmo Collection

**Telmo**. Two- tone recycled cotton fabric made with natural and coloured yarn. Natural appearance and versatility for different uses makes this fabric an excellent proposal for trendy decor. Developed in line with our policy of offering Environmentally responsible products. 9 trendy colours offers successful decorative proposals

Crib 5 available on request IMO available on request BS 5867 on request

Martindale Abrasion 25,000+ rubs
Composition 95% Cotton 5% Polyester
Weight 345 gm/m2
Width 140cm