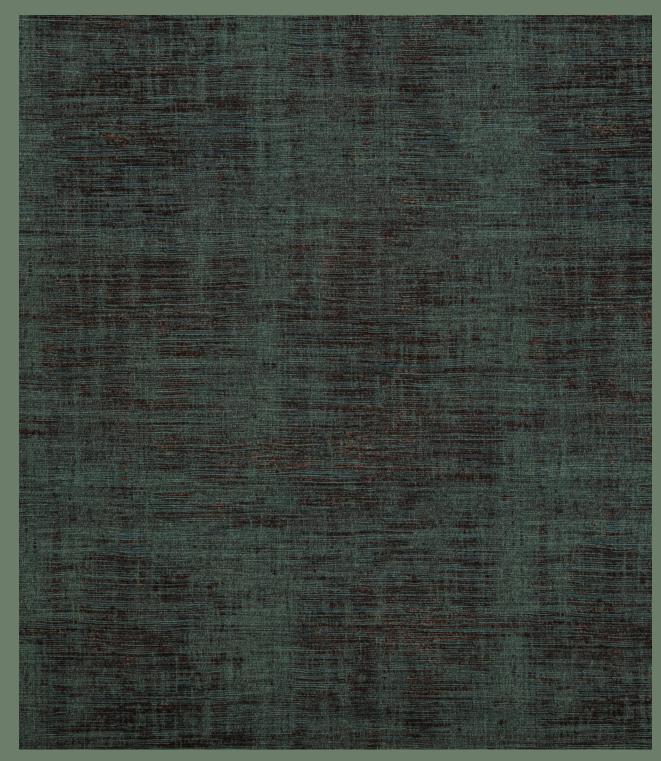

Severe Contract Crib 5 available IMO available

FABRICS

ECO FRIENDLY SUSTAINABLE RECYCLED COTTON STAIN RESISTANT OEKO-TEX STANDARD

**OXI** soft to touch velvet fabric. Made from recycled cotton with a textured look to enhance warmth and depth. Developed in line with our policy of offering Environmental responsible products. 17 trendy colours offers successful decorative proposals

> Martindale Abrasion 70,000+ rubs Composition 65% Polyester - 35% recycled Cotton Weight 630 gm/m2 Width 140cm