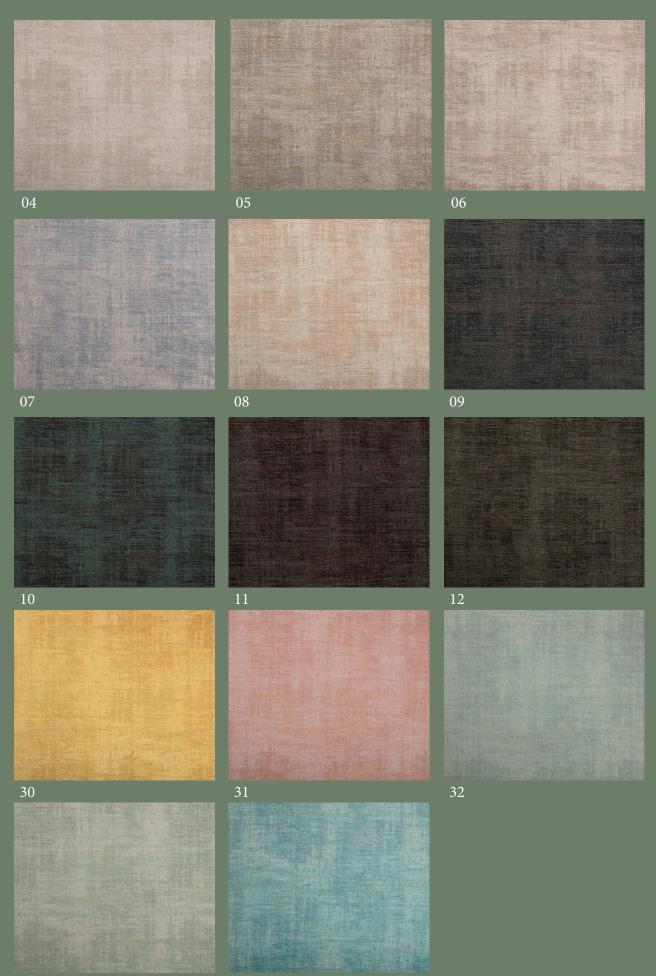

Severe Contract Crib 5 available IMO available

FABRICS

ECO FRIENDLY SUSTAINABLE RECYCLED COTTON STAIN RESISTANT OEKO-TEX STANDARD

**OXI** soft to touch velvet fabric. Made from recycled cotton with a textured look to enhance warmth and depth. Developed in line with our policy of offering Environmental responsible products. 17 trendy colours offers successful decorative proposals

> Martindale Abrasion 70,000+ rubs Composition 65% Polyester - 35% recycled Cotton Weight 630 gm/m2 Width 140cm