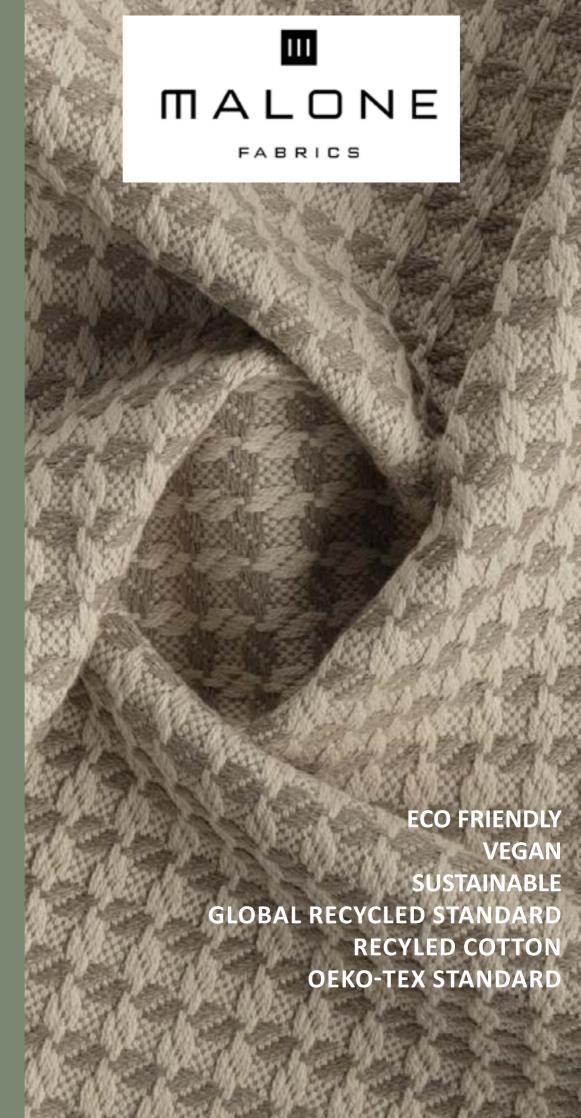

## Collection Giovanni

Giovanni 01

Giovanni 00

Giovanni 02

**Giovanni** Jacquard fabric. 100% sustainable heavy weight cotton. Made with thick threads that define a checkered pattern that provides relief and depth. Its natural looks follow the current interior trends.