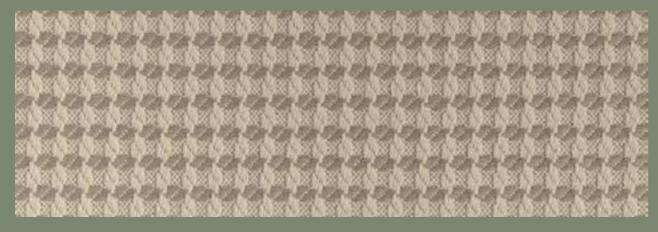

## Collection Giovanni

Giovanni 01

Giovanni 00

Giovanni 02

**Giovanni** Jacquard fabric. 100% sustainable heavy weight cotton. Made with thick threads that define a checkered pattern that provides relief and depth. Its natural looks follow the current interior trends.

Crib 5 available on request IMO available on request BS 5867 on request

Martindale Abrasion Giovanni 50,000+ rubs
Composition 95% Cotton (50% recycled) 5% Polyester (50% recycled)
Weight Giovanni 620 gm/m2
Width 140cm