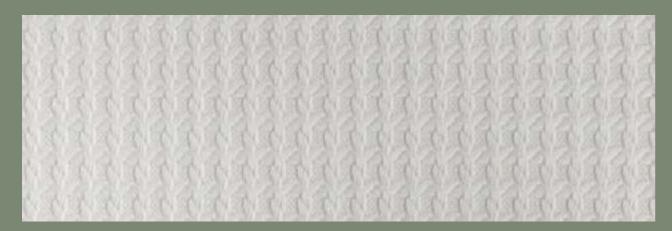

## Collection Giovanni

Giovanni 01

Giovanni 00

Giovanni 02

**Giovanni** Jacquard fabric. 100% sustainable heavy weight cotton. Made with thick threads that define a checkered pattern that provides relief and depth. Its natural looks follow the current interior trends.