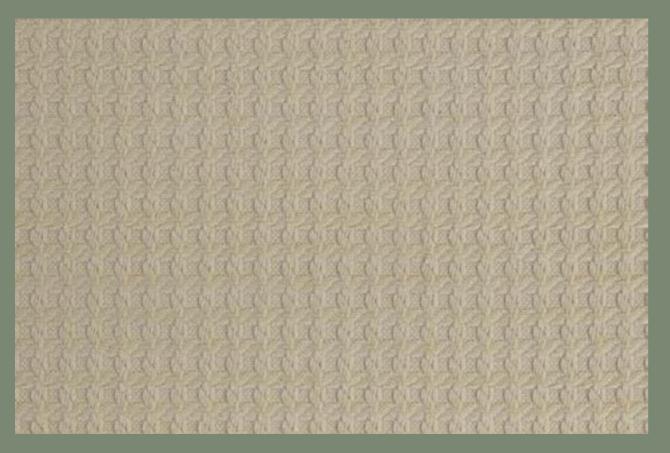

## Collection Giovanni

Giovanni 01

Giovanni 00

Giovanni 02

**Giovanni** Jacquard fabric. 100% sustainable heavy weight cotton. Made with thick threads that define a checkered pattern that provides relief and depth. Its natural looks follow the current interior trends.