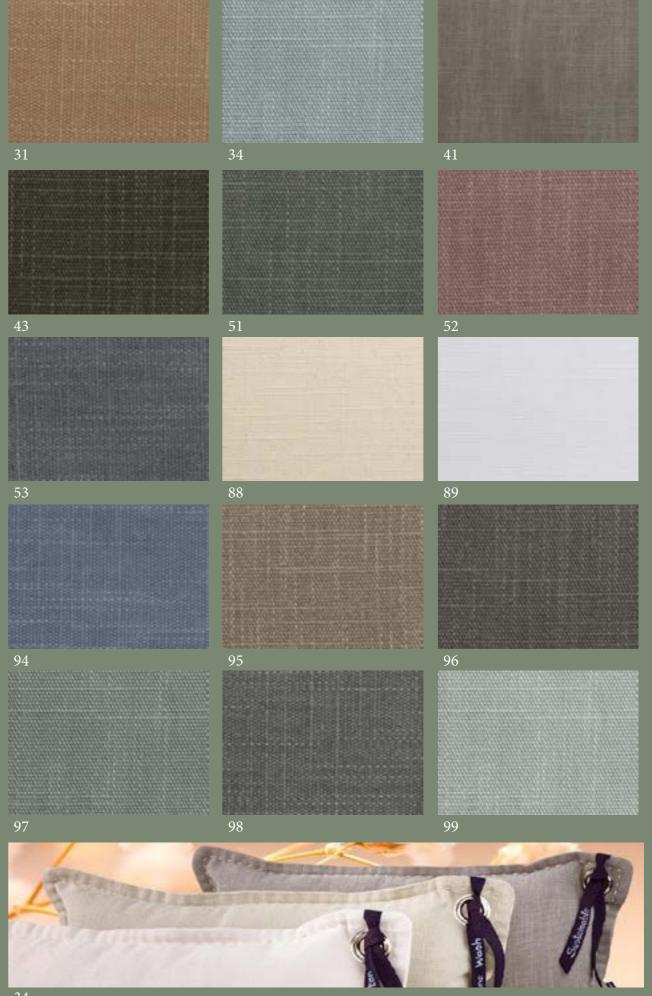

## int Plus Collection

Organic Fabrics CU845359

**Flint Plus** washed for an authentic and worn look. Made from 100% organic cotton, dyed with organic mineral pigments. Developed in line with our policy of offering Environmentally responsible products. 21 trendy colours offers successful decorative proposals