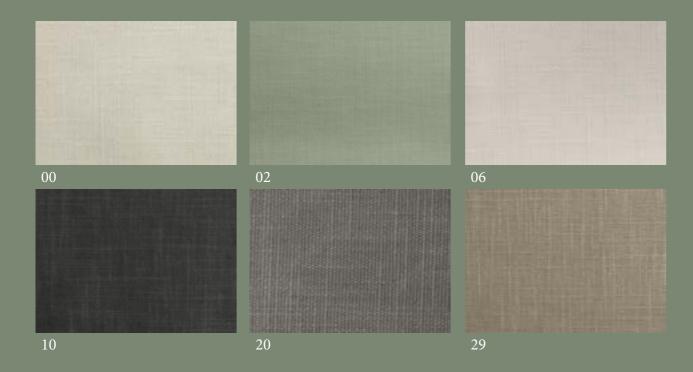

## int Plus Collection

Organic Fabrics CU845359

**Flint Plus** washed for an authentic and worn look. Made from 100% organic cotton, dyed with organic mineral pigments. Developed in line with our policy of offering Environmentally responsible products. 21 trendy colours offers successful decorative proposals