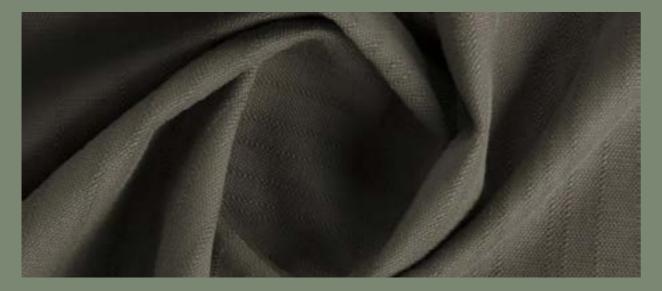

FABRICS

ECO FRIENDLY RECYCLED COTTON SUSTAINABLE OEKO-TEX STANDARD

Kilims. Recycled cotton fabric made with slub yarn that shows a rustic look. Its natural tones ofer a current and renewed proposal.Developed in line with our policy of offering Environmentally responsible products.10 trendy colours offers successful decorative proposals