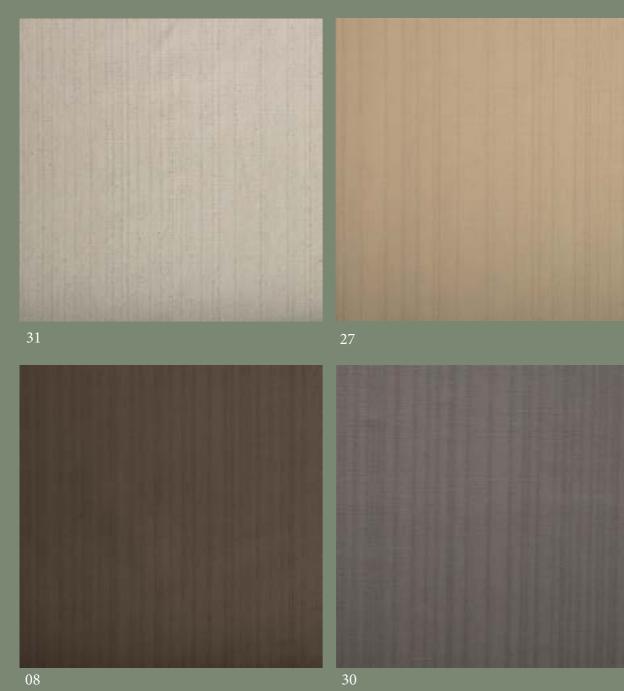

FABRICS

ECO FRIENDLY RECYCLED COTTON SUSTAINABLE OEKO-TEX STANDARD

Kilims. Recycled cotton fabric made with slub yarn that shows a rustic look. Its natural tones ofer a current and renewed proposal.Developed in line with our policy of offering Environmentally responsible products.10 trendy colours offers successful decorative proposals