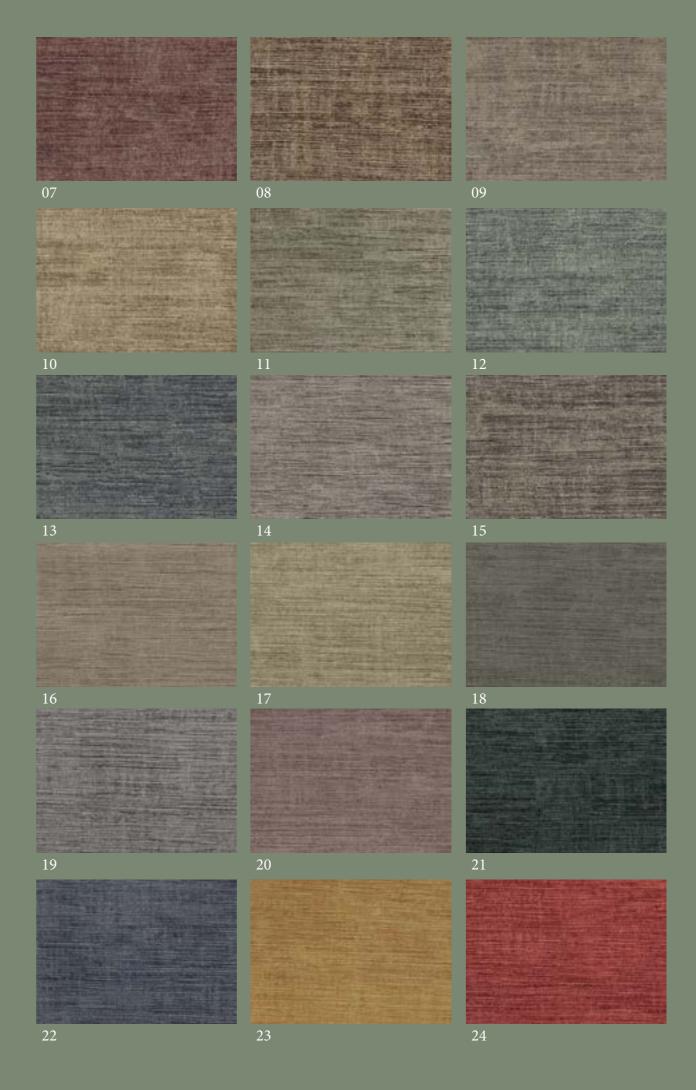

## 3000 Collection

Severe Contract Crib 5 available IMO available

**3000** soft to touch velvet fabric. Made from recycled cotton with a textured look to enhance warmth and depth. Developed in line with our policy of offering Environmentally responsible products. 24 trendy colours offers successful decorative proposals