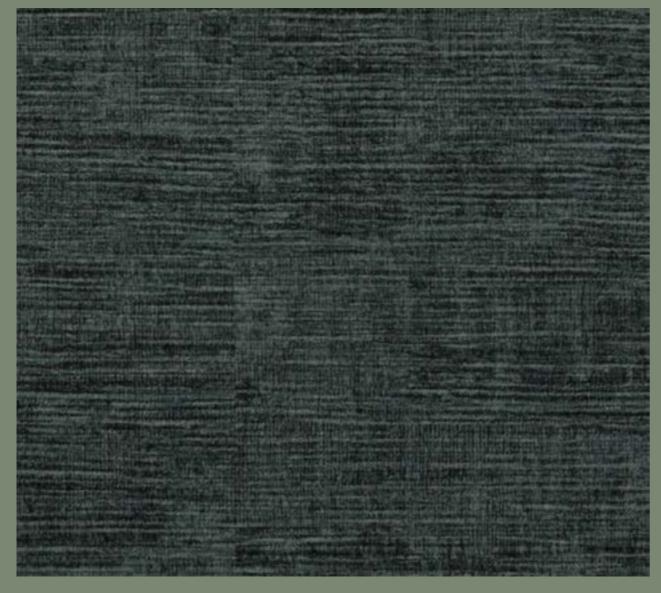

## 3000 Collection

Severe Contract Crib 5 available IMO available

**3000** soft to touch velvet fabric. Made from recycled cotton with a textured look to enhance warmth and depth. Developed in line with our policy of offering Environmentally responsible products. 24 trendy colours offers successful decorative proposals

IMO available on request

Martindale Abrasion 70,000+ rubs
Composition 65% Polyester - 35% recycled Cotton
Weight 630 gm/m2
Width 140cm