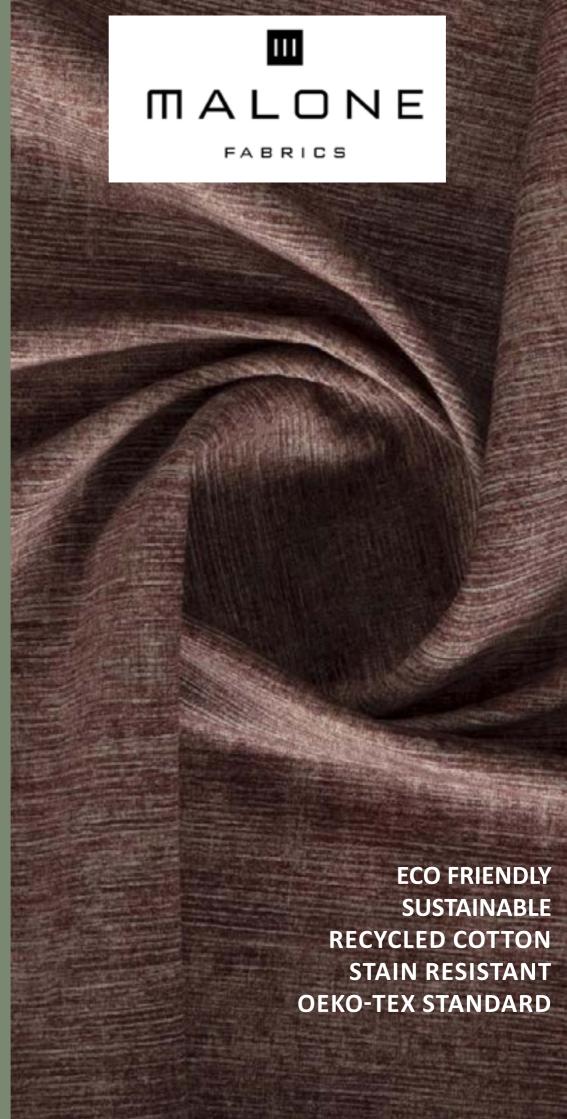

## 3000 Collection

Severe Contract Crib 5 available IMO available

**3000** soft to touch velvet fabric. Made from recycled cotton with a textured look to enhance warmth and depth. Developed in line with our policy of offering Environmentally responsible products. 24 trendy colours offers successful decorative proposals

IMO available on request

Martindale Abrasion 70,000+ rubs
Composition 65% Polyester - 35% recycled Cotton
Weight 630 gm/m2
Width 140cm