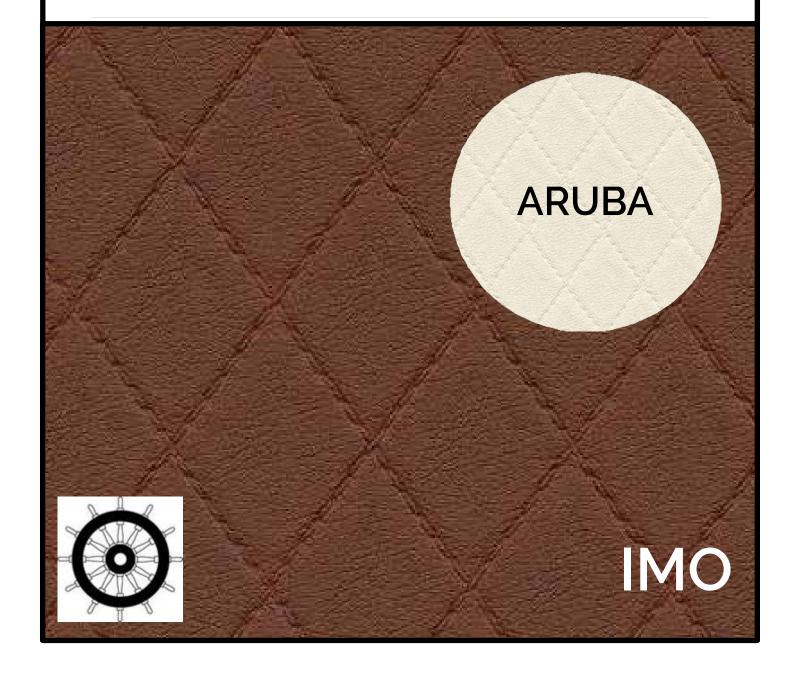

# ARUBA

# **ARUBA**

A high quality upholstery material with an attractive seam look, which gives the impression of being handmade. The design is fascinating because the seams look and feel like they are real. The crisscrossing virtual quilted seams form classical rhombi which give the material a special elegance and sophistication. co-ordinates with Delta.

IMO FTCP Part 8 100,000 MARTINDALE TEAR RESISTANT LIGHTFAST CRIB 5 BS5852 LONG LASTING 9 COLOURS EASY TO CLEAN