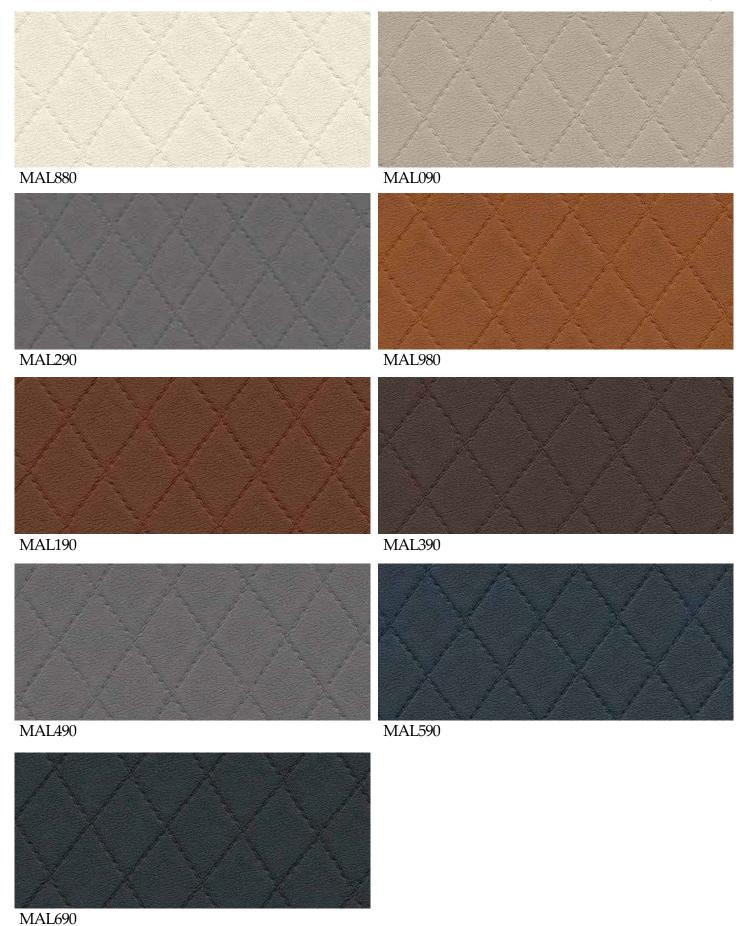

IMO FTCP Part 8 100,000 MARTINDALE TEAR RESISTANT LIGHTFAST CRIB 5 BS5852 LONG LASTING 9 COLOURS EASY TO CLEAN

## **Material composition**

approx 1% PU finish 74% PVC – compound approx 25% CO – fabric weight 780g +/- 50 g/m²

Thickness 1.6 +/- 0.2mm

Roll width 150 cm

Roll length 30m