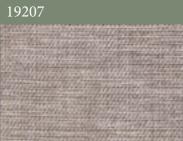

Collection Mango

Severe Contract Crib 5 available IMO available

#### 

**Mango collection.** Uses specially blended yarns that make it easy to get rid of stains and spills, using a simple damp cloth. To protect the environment and promote sustainability, the production of the **Mango** range does not contain any PFC chemicals, nor does it use water to grow the fibres or to dye the fabrics. The soft touch fabrics are strong and durable thanks to the latest technologies.

Supplied BS5852 Part 1 Ignition Source 0 & 1 & 5 - Crib 5 BS5867 – Commercial Curtains IMO PART 8 FTPC

> Martindale Abrasion 45,000+ rubs Composition 100% Harmolan Weight 390gm/m2 Width 138cm Roll lengh 40m