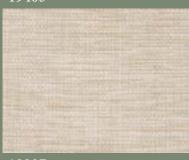

Collection Mango

Severe Contract Crib 5 available IMO available

#### 

**Mango collection.** Uses specially blended yarns that make it easy to get rid of stains and spills, using a simple damp cloth. To protect the environment and promote sustainability, the production of the **Mango** range does not contain any PFC chemicals, nor does it use water to grow the fibres or to dye the fabrics. The soft touch fabrics are strong and durable thanks to the latest technologies.

Supplied BS5852 Part 1 Ignition Source 0 & 1 & 5 - Crib 5 BS5867 – Commercial Curtains IMO PART 8 FTPC

> Martindale Abrasion 45,000+ rubs Composition 100% Harmolan Weight 390gm/m2 Width 138cm Roll lengh 40m