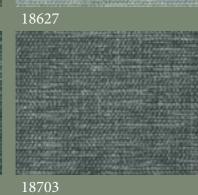

#### 

**Mango collection.** Uses specially blended yarns that make it easy to get rid of stains and spills, using a simple damp cloth. To protect the environment and promote sustainability, the production of the **Mango** range does not contain any PFC chemicals, nor does it use water to grow the fibres or to dye the fabrics. The soft touch fabrics are strong and durable thanks to the latest technologies.

Supplied BS5852 Part 1 Ignition Source 0 & 1 & 5 - Crib 5 BS5867 – Commercial Curtains IMO PART 8 FTPC

> Martindale Abrasion 45,000+ rubs Composition 100% Harmolan Weight 390gm/m2 Width 138cm Roll lengh 40m