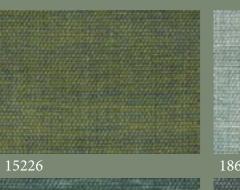

#### 

**Mango collection.** Uses specially blended yarns that make it easy to get rid of stains and spills, using a simple damp cloth. To protect the environment and promote sustainability, the production of the **Mango** range does not contain any PFC chemicals, nor does it use water to grow the fibres or to dye the fabrics. The soft touch fabrics are strong and durable thanks to the latest technologies.

Supplied BS5852 Part 1 Ignition Source 0 & 1 & 5 - Crib 5 BS5867 – Commercial Curtains IMO PART 8 FTPC

> Martindale Abrasion 45,000+ rubs Composition 100% Harmolan Weight 390gm/m2 Width 138cm Roll lengh 40m