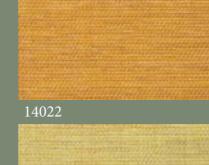

#### 

**Mango collection.** Uses specially blended yarns that make it easy to get rid of stains and spills, using a simple damp cloth. To protect the environment and promote sustainability, the production of the **Mango** range does not contain any PFC chemicals, nor does it use water to grow the fibres or to dye the fabrics. The soft touch fabrics are strong and durable thanks to the latest technologies.