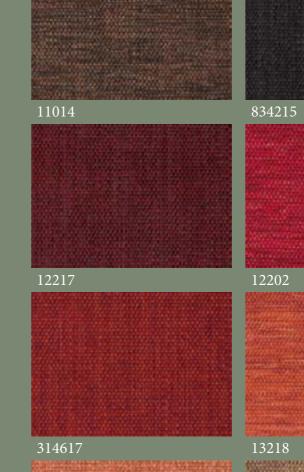

#### 

**Mango collection.** Uses specially blended yarns that make it easy to get rid of stains and spills, using a simple damp cloth. To protect the environment and promote sustainability, the production of the **Mango** range does not contain any PFC chemicals, nor does it use water to grow the fibres or to dye the fabrics. The soft touch fabrics are strong and durable thanks to the latest technologies.