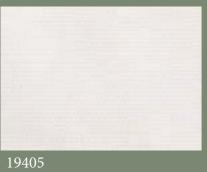

Collection Mango

Severe Contract Crib 5 available IMO available

#### 

**Mango collection.** Uses specially blended yarns that make it easy to get rid of stains and spills, using a simple damp cloth. To protect the environment and promote sustainability, the production of the **Mango** range does not contain any PFC chemicals, nor does it use water to grow the fibres or to dye the fabrics. The soft touch fabrics are strong and durable thanks to the latest technologies.

Supplied BS5852 Part 1 Ignition Source 0 & 1 & 5 - Crib 5 BS5867 – Commercial Curtains IMO PART 8 FTPC

> Martindale Abrasion 45,000+ rubs Composition 100% Harmolan Weight 390gm/m2 Width 138cm Roll lengh 40m