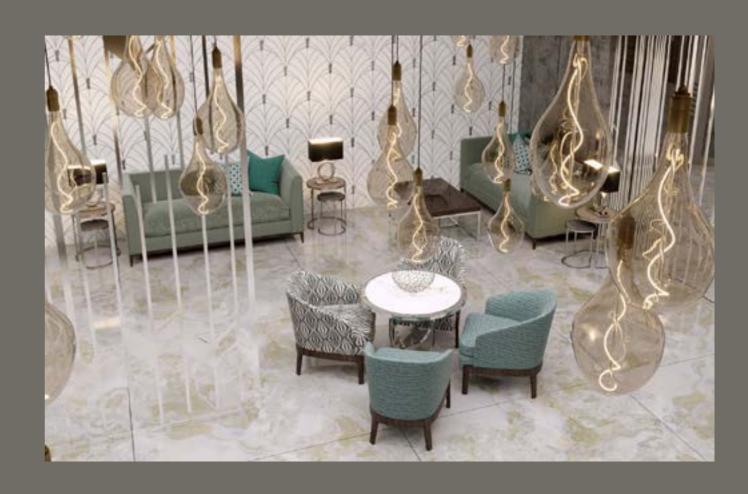

## Satsby Collection

Contract Crib 5 70,000 + rubs

Zante Black

New York Teal

New York Lime

Jersey Lilac

**Gatsby collection** 7 different patterns available in a range of colours. Velvets, semi-plain textures and geometric designs that all co-ordinate.