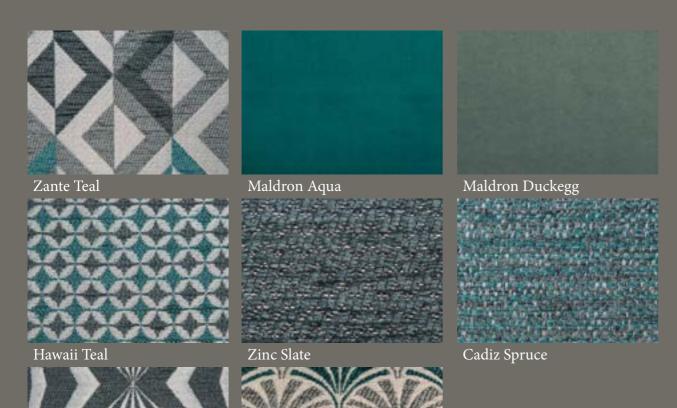

## Satsby Collection

Contract Crib 5 70,000 + rubs

Zante Black

New York Teal

New York Lime

Jersey Lilac

**Gatsby collection** 7 different patterns available in a range of colours. Velvets, semi-plain textures and geometric designs that all co-ordinate.