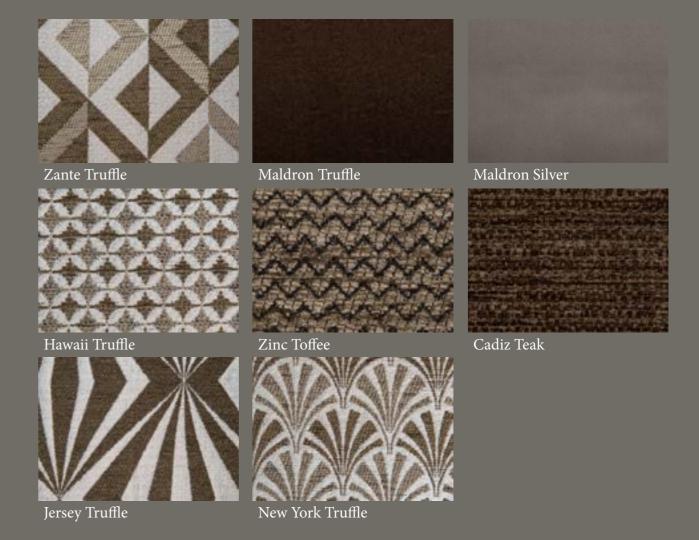

## Satsby Collection

Contract Crib 5 70,000 + rubs

Zante Black

New York Teal

New York Lime

Jersey Lilac

**Gatsby collection** 7 different patterns available in a range of colours. Velvets, semi-plain textures and geometric designs that all co-ordinate.