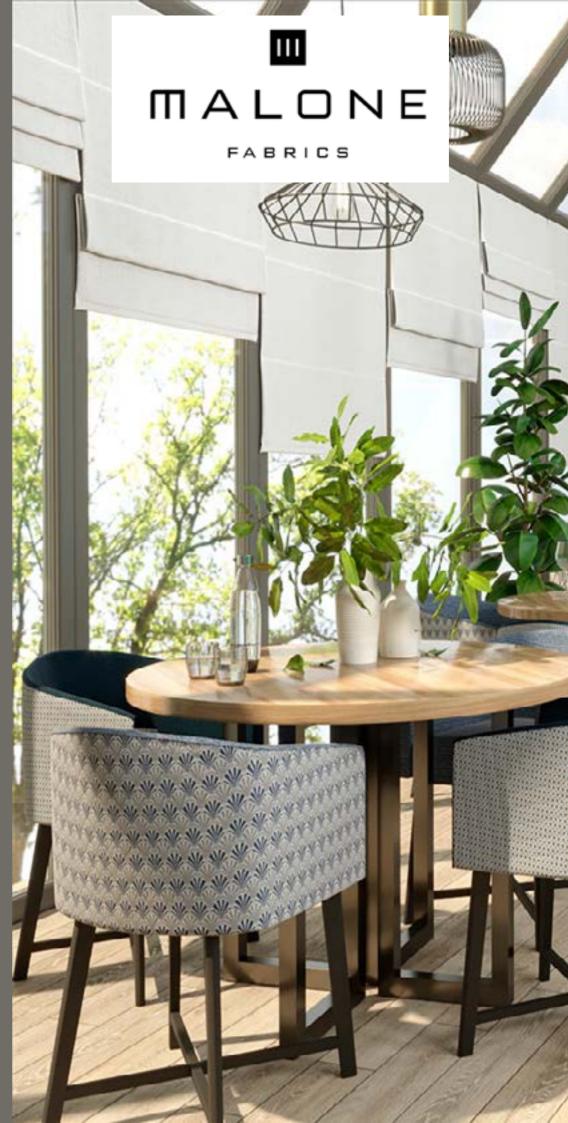

## Satsby Collection

Contract Crib 5 70,000 + rubs

Zante Black

New York Teal

New York Lime

Jersey Lilac

**Gatsby collection** 7 different patterns available in a range of colours. Velvets, semi-plain textures and geometric designs that all co-ordinate.