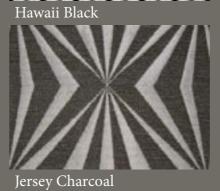

## Satsby Collection

Contract Crib 5 70,000 + rubs

Zante Black

New York Teal

New York Lime

Jersey Lilac

**Gatsby collection** 7 different patterns available in a range of colours. Velvets, semi-plain textures and geometric designs that all co-ordinate.