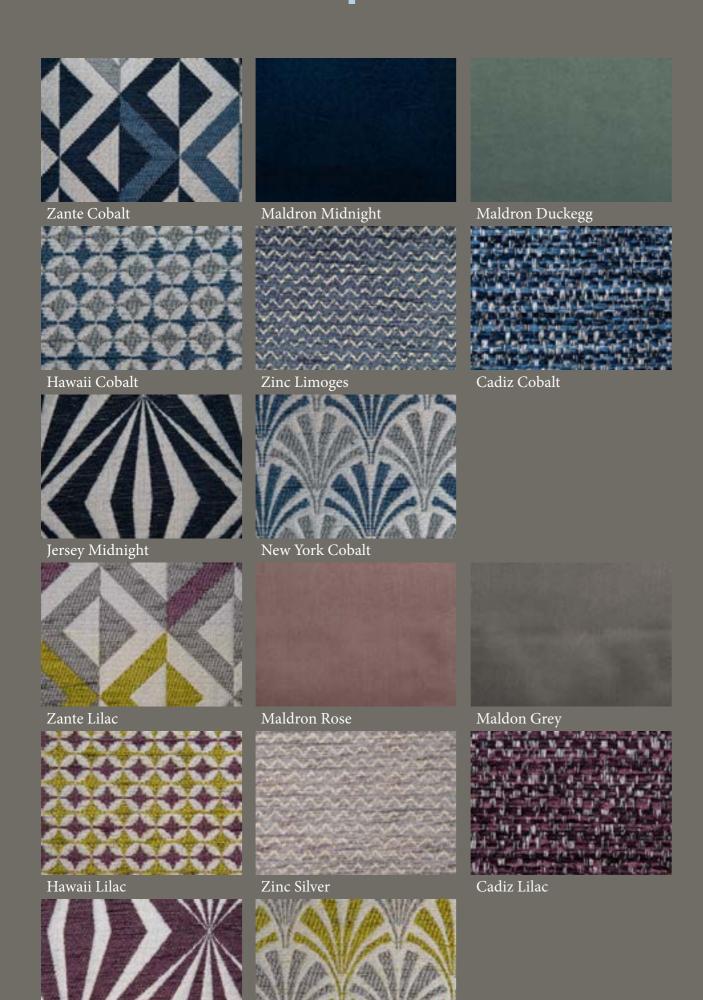

## Satsby Collection

Contract Crib 5 70,000 + rubs

Zante Black

New York Teal

New York Lime

Jersey Lilac

**Gatsby collection** 7 different patterns available in a range of colours. Velvets, semi-plain textures and geometric designs that all co-ordinate.