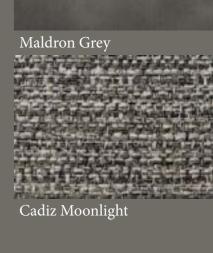

## Satsby Collection

Contract Crib 5 70,000 + rubs

Zante Black

New York Teal

New York Lime

Jersey Lilac

**Gatsby collection** 7 different patterns available in a range of colours. Velvets, semi-plain textures and geometric designs that all co-ordinate.