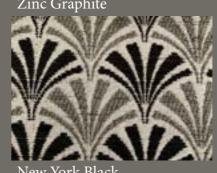

## Satsby Collection

Contract Crib 5 70,000 + rubs

Zante Black

New York Teal

New York Lime

Jersey Lilac

**Gatsby collection** 7 different patterns available in a range of colours. Velvets, semi-plain textures and geometric designs that all co-ordinate.