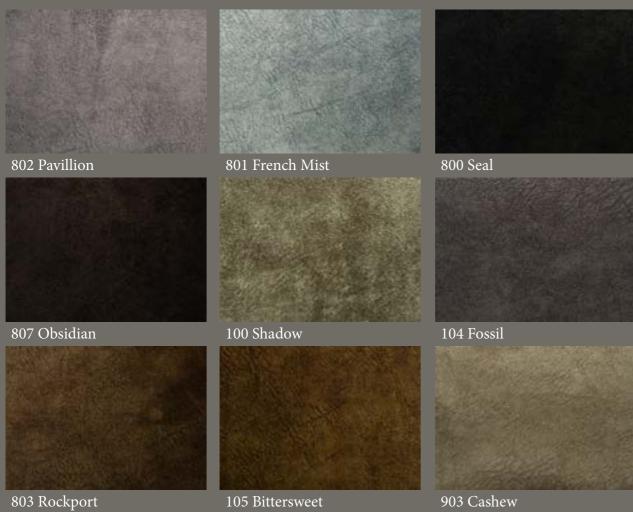

## Matisse Collection

Contract Crib 5 & Domestic FR 70,000 + rubs

**Matisse collection** is a new unique soft velvet touch feel fabric. This new easy care woven 100% polyester fabric is exceptionally hard wearing and suitable for extreme contract, domestic upholstery and curtain applications.

IMO available on request

Dirt and water repellent finish available on request

Anti-microbial treatment available on request

Can also be treated to BS5867 for commercial curtains

Washable 30 degrees

Martindale Abrasion 70,000+ rubs
Composition 100% Polyester
Weight 410gm/m2
Width 142cm
Roll lengh 40m