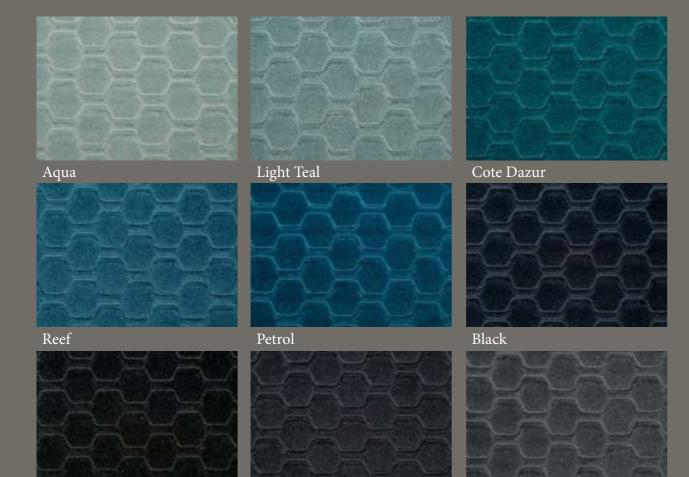

## egance Collection

MALONE FABRICS

Contract Crib 5 125,000 + rubs

Steel

Charcoal

Noir

Elegance collection is a luxurious short pile, non-movement embossed velvet that co-ordinates with our **Serenity** collection. This new easy care woven 100% polyester fabric is exceptionally hard wearing and suitable for extreme contract, domestic upholstery and curtain and bedding applications.