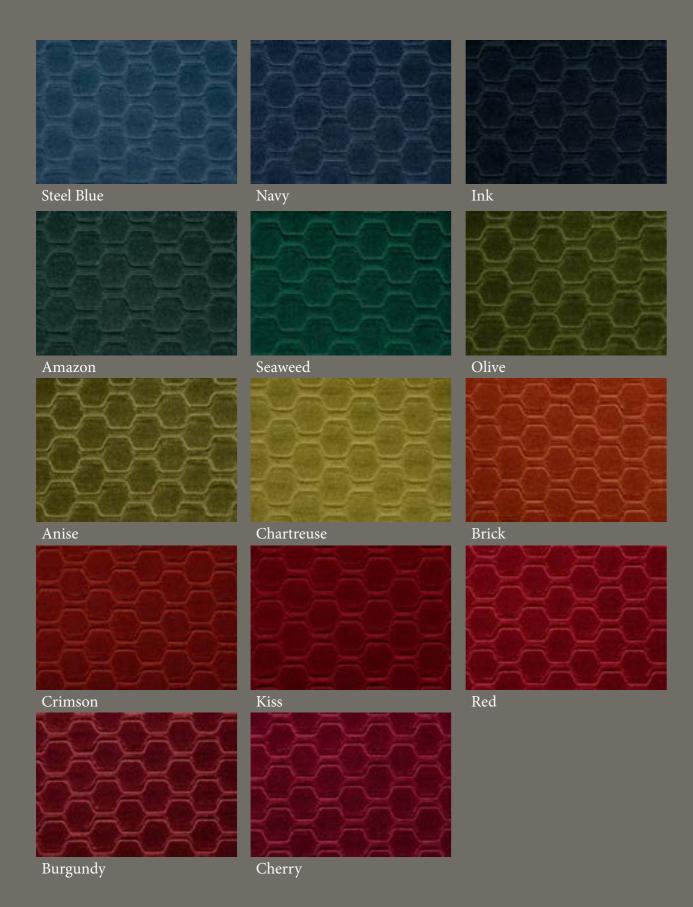

## egance Collection

MALONE FABRICS

Contract Crib 5 125,000 + rubs

Steel

Charcoal

Noir

Elegance collection is a luxurious short pile, non-movement embossed velvet that co-ordinates with our **Serenity** collection. This new easy care woven 100% polyester fabric is exceptionally hard wearing and suitable for extreme contract, domestic upholstery and curtain and bedding applications.