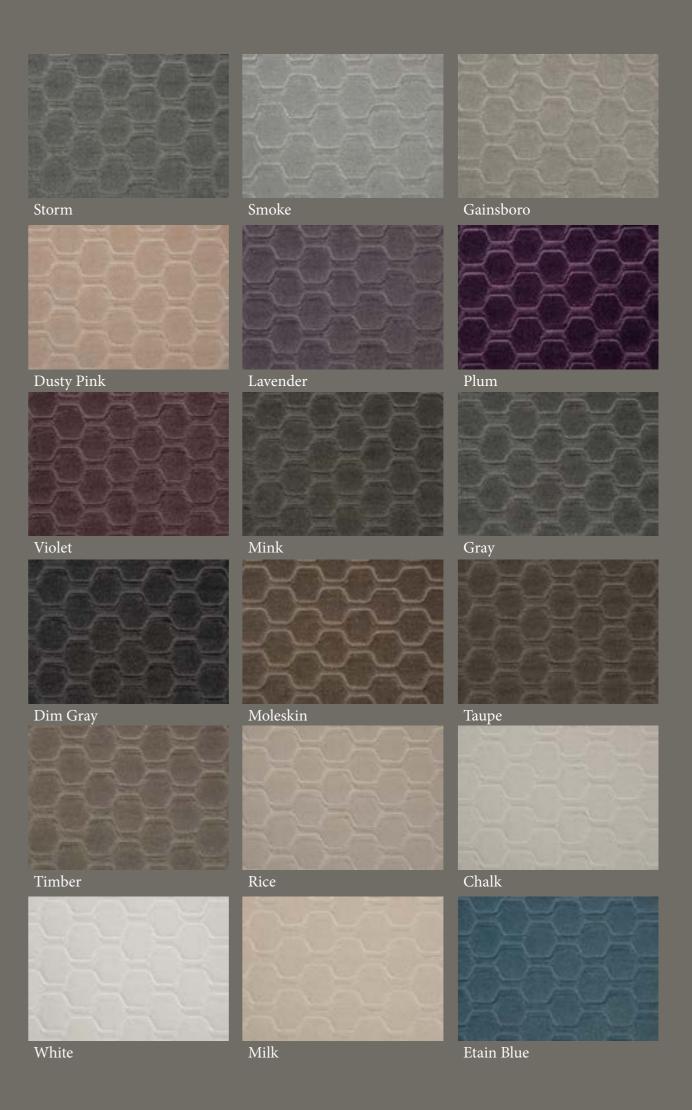

## egance Collection

MALONE FABRICS

Contract Crib 5 125,000 + rubs

Steel

Charcoal

Noir

Elegance collection is a luxurious short pile, non-movement embossed velvet that co-ordinates with our **Serenity** collection. This new easy care woven 100% polyester fabric is exceptionally hard wearing and suitable for extreme contract, domestic upholstery and curtain and bedding applications.