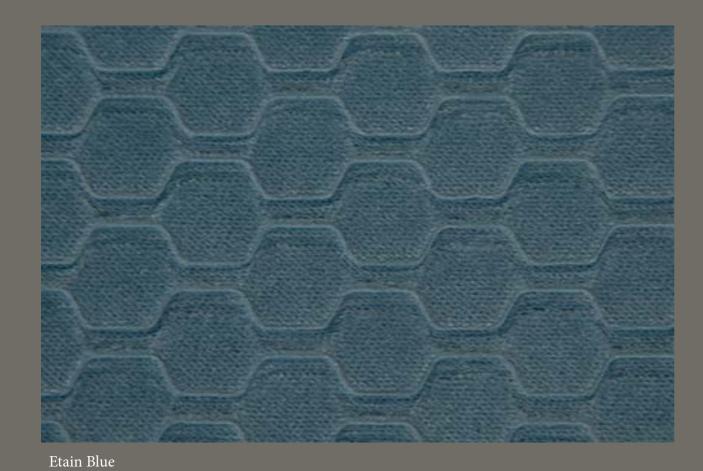

## egance Collection

MALONE FABRICS

Contract Crib 5 125,000 + rubs

Steel

Charcoal

Noir

Elegance collection is a luxurious short pile, non-movement embossed velvet that co-ordinates with our **Serenity** collection. This new easy care woven 100% polyester fabric is exceptionally hard wearing and suitable for extreme contract, domestic upholstery and curtain and bedding applications.