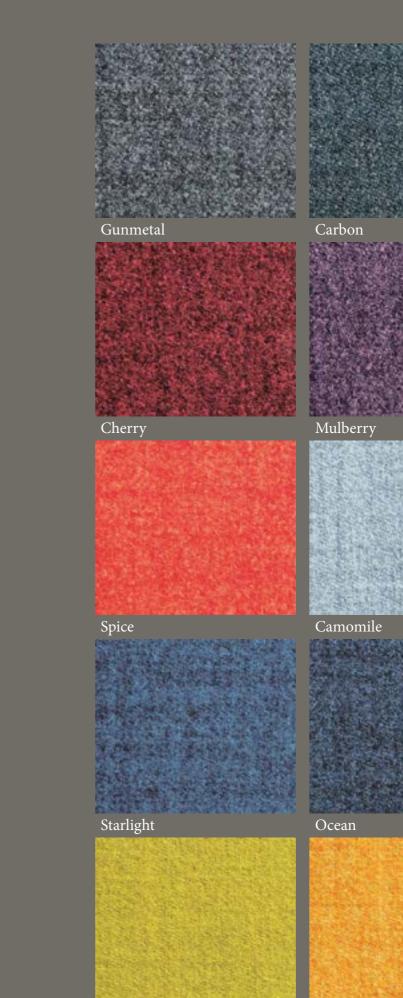

Maize

Mushroom

Olive

Lipstick

Cambridge

Sky

**Highland Collection** is a new unique soft woollen touch feel fabric. Its new easy care woven 100% polyester fabric, is exceptionally hard wearing and suitable for extreme contract, domestic upholstery and curtain applications.