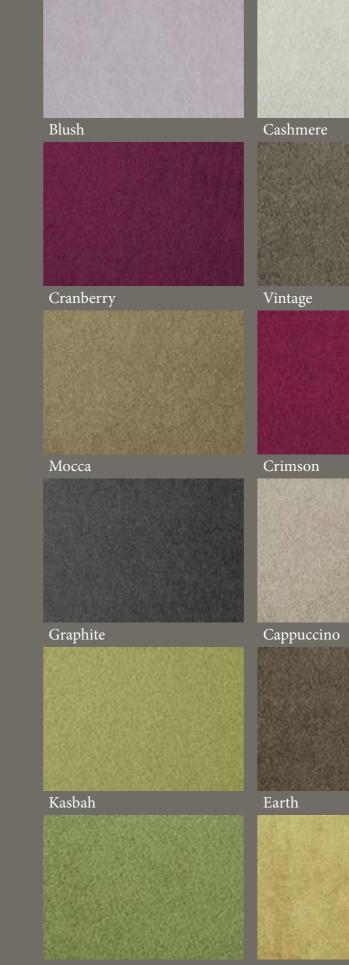

#### Latte

Gunmetal

Ebony

Tagine

Chelsea Velvet Collection is a new unique easy care woven 100% polyester fabric, exceptionally hard wearing, and soft to touch with a stain repellent finish.
Suitable for extreme contract, domestic upholstery and curtain applications.
All these fabrics pass the BS5852 Part 1 ignition source 0 (cigarette) and ignition source 1 (match) test to comply with the furniture and furnishings (fire safety) regulations (July 1988).
Fabric treated to Crib 5 standard IMO certified FTPC P8 on request Dirt and water repellent finish Anti-microbial treatment available
Also suitable for curtains to flame retardant BS5867